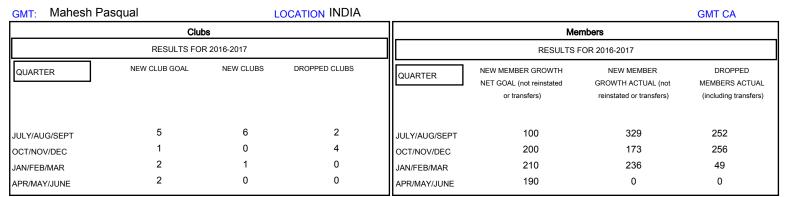

## MONTHLY MEMBERSHIP PROGRESS REPORT

## District 317 A

Results as of: 2/28/2017







| DROPPED CLUBS: 6  DROPPED MEMBERS |            | 69 CLUBS OF 119 ADDED 1 OR MORE<br>NEW MEMBERS | GENDER DISTR<br>MALE<br>FEMALE     | IBUTION<br>3,152 (73.05%)<br>1,163 (26.95%) |       |
|-----------------------------------|------------|------------------------------------------------|------------------------------------|---------------------------------------------|-------|
| DECEASED                          | 8          | CHOK HEDE FOR CHIMIN ATIVE                     | TOTAL FAMILY UNIT MEMBERS          |                                             | 1,877 |
| CLUB CANCELLED OTHER              | 186<br>363 | CLICK HERE FOR CUMULATIVE  MEMBERSHIP DATA     | FAMILY MEMBERS PAYING HALF 97 DUES |                                             | 977   |
| TOTAL