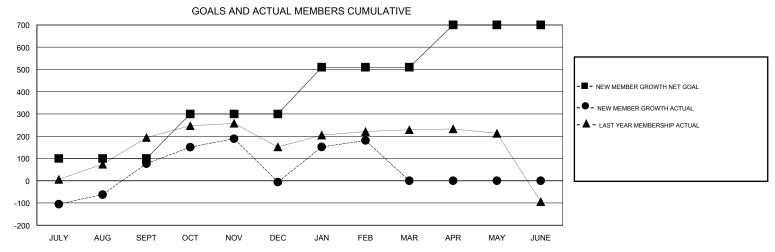

## MONTHLY MEMBERSHIP PROGRESS REPORT

## District 317 A

Results as of: 2/28/2017







| DROPPED CLUBS: 6  DROPPED MEMBERS |            | 69 CLUBS OF 119 ADDED 1 OR MORE<br>NEW MEMBERS | GENDER DISTR<br>MALE<br>FEMALE     | IBUTION<br>3,152 (73.05%)<br>1,163 (26.95%) |       |
|-----------------------------------|------------|------------------------------------------------|------------------------------------|---------------------------------------------|-------|
| DECEASED                          | 8          | CHOK HEDE FOR CHIMIN ATIVE                     | TOTAL FAMILY UNIT MEMBERS          |                                             | 1,877 |
| CLUB CANCELLED OTHER              | 186<br>363 | CLICK HERE FOR CUMULATIVE  MEMBERSHIP DATA     | FAMILY MEMBERS PAYING HALF 97 DUES |                                             | 977   |
| TOTAL