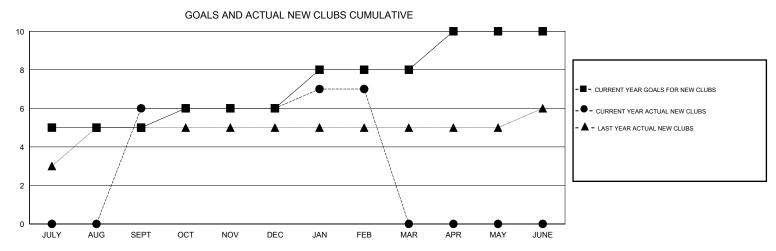

## MONTHLY MEMBERSHIP PROGRESS REPORT

## District 317 A

Results as of: 2/28/2017







| DROPPED CLUBS: 6  DROPPED MEMBERS |            | 69 CLUBS OF 119 ADDED 1 OR MORE<br>NEW MEMBERS | GENDER DISTR<br>MALE<br>FEMALE     | IBUTION<br>3,152 (73.05%)<br>1,163 (26.95%) |       |
|-----------------------------------|------------|------------------------------------------------|------------------------------------|---------------------------------------------|-------|
| DECEASED                          | 8          | CHOK HEDE FOR CHIMIN ATIVE                     | TOTAL FAMILY UNIT MEMBERS          |                                             | 1,877 |
| CLUB CANCELLED OTHER              | 186<br>363 | CLICK HERE FOR CUMULATIVE  MEMBERSHIP DATA     | FAMILY MEMBERS PAYING HALF 97 DUES |                                             | 977   |
| TOTAL